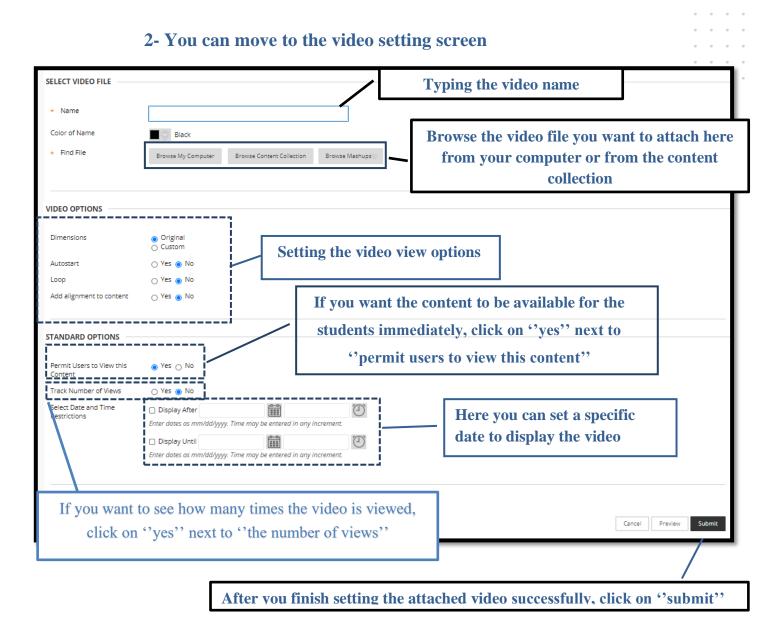

| Ι |
| Select Date and Time<br>Restrictions                          | Display After Enter dates as mm/dd/yyyy. Time mo Display Until | ay be entered in any increment.                     | Here you can set a date to display the | - |
|                                                               | Enter dates as mm/dd/yyyy. Time mo                             |                                                     |                                        | Ι |
|                                                               |                                                                |                                                     |                                        |   |



### 3- Third, adding a video



• •

• •

. .

1-



8 | Page



. . .

9 | Page

. . .





عمـادة التعلـم الإلكـتروني والتعليـم عن بعـد Deanship of elearning & Distance Education