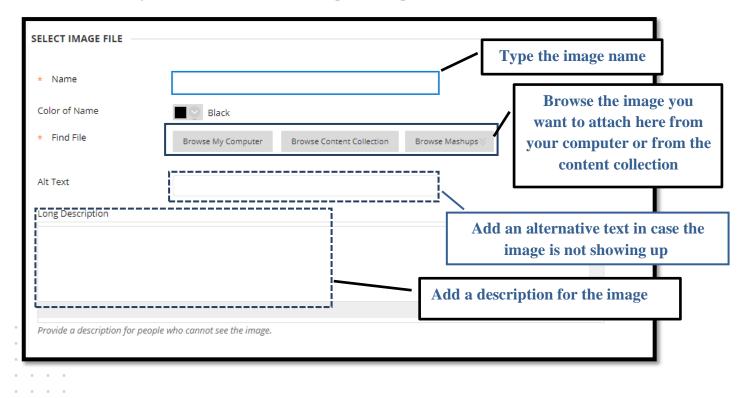

### 2- Second, adding an image

| يبي إعداد الأدلة والفيديوهات التدريبية  | مقرر تدريا | Home Page                                                             |                          |                                       | 🔄 📗 Edit Mode is: 🚺        |
|-----------------------------------------|------------|-----------------------------------------------------------------------|--------------------------|---------------------------------------|----------------------------|
| <ul> <li></li></ul>                     |            | Home Page 💿                                                           |                          |                                       |                            |
| Home Page                               | 0          | Add Course Module                                                     |                          |                                       | Customize Page 🛝           |
| Course_Information<br>Course_Objectives | 0          | From the list of the                                                  | course tools             | , choose content                      |                            |
| Content<br>Resources                    | 0000       | مترر تدريبي_إعداد الأملة والتيبيو هات التدريبية<br>> Quiz#1<br>> Lec1 | ore announcements        | What's Past Due<br>All Items (0)      | Edit Notification Settings |
| Announcements<br>Email                  | 0          | Needs Attention                                                       |                          | What's Due<br>Select Date: 09/16/2020 | Actions ¥                  |
| Blackboard_Collaborate                  | 0          | Edit Notification Se                                                  | ettings Actions ¥        | ▼ Today (0)                           | 0                          |
| Exams                                   | 0          | Test Needs Grading (1)                                                |                          | <b>Tomorrow</b> (0)                   | 0                          |
| Discussions                             | 0          | Last Updated: Sep                                                     | tember 16, 2020 11:09 AM | ▶ This Week (0)                       | 0                          |

### Then, you can move to the image setting screen

تعليــم عن بـعــد Deanship of el

|                                                               | ······                                                         | Setting the image vie                               | ew options                             | • |
|---------------------------------------------------------------|----------------------------------------------------------------|-----------------------------------------------------|----------------------------------------|---|
| Dimensions                                                    | <ul> <li>Original</li> <li>Custom</li> </ul>                   |                                                     |                                        |   |
| Border                                                        | Non 🗸                                                          | If you want the content                             |                                        |   |
| Image Target URL                                              |                                                                | the students immediate<br>next to ''permit users to |                                        |   |
| Open in New Window                                            | ● Yes ○ No                                                     | next to permit users to                             | view mis content                       |   |
| Add alignment to content                                      | 🔾 Yes 💿 No                                                     |                                                     | w many times the image is              | - |
| Permit Users to View this<br>Content<br>Track Number of Views | Yes No     Yes No     Yes No                                   |                                                     |                                        | Ι |
| Select Date and Time<br>Restrictions                          | Display After Enter dates as mm/dd/yyyy. Time mo Display Until | ay be entered in any increment.                     | Here you can set a date to display the | - |
|                                                               | Enter dates as mm/dd/yyyy. Time mo                             |                                                     |                                        | Ι |
|                                                               |                                                                |                                                     |                                        |   |