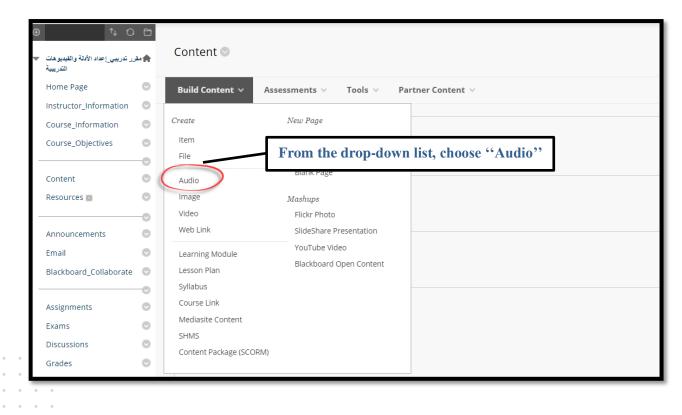

### 1- First, adding an audio file

### 2-

|                                     | ~ |                         |                                          |                                 |
|-------------------------------------|---|-------------------------|------------------------------------------|---------------------------------|
| <ul> <li></li></ul>                 |   | Content 🛇               | From the                                 | e toolbar, choose build content |
| Home Page<br>Instructor_Information | 0 | Build Content 🗸 Ass     | essments v Tools v                       | Partner Content 🗸               |
| Course_Information                  | 0 | Create                  | New Page                                 |                                 |
| Course_Objectives                   | 0 | Item<br>File            | Content Folder<br>Module Page            |                                 |
| Content                             | O | Audio                   | Blank Page                               |                                 |
| Resources 📰                         | 0 | Image<br>Video          | <i>Mashups</i><br>Flickr Photo           |                                 |
| Announcements                       | 0 | Web Link                | SlideShare Presentation                  |                                 |
| Email                               | 0 | Learning Module         | YouTube Video<br>Blackboard Open Content |                                 |
| Blackboard_Collaborate              | 0 | Lesson Plan<br>Syllabus |                                          |                                 |
| Assignments                         | 0 | Course Link             |                                          |                                 |
| Exams                               | 0 | Mediasite Content       |                                          |                                 |
| Discussions                         | 0 | Content Package (SCORM) |                                          |                                 |
| Grades                              | 0 |                         |                                          |                                 |